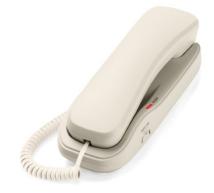

## **Specifications**

Colors: Matte Black, Ash Power Source: Line-powered Humidity:  $65\% \pm 20\%$ Temperature: 25° C ± 10° C

- · Large visual message waiting indicator compatible with all major PBXs
- · Multi-step volume control for ringer and handset
- 5-year limited warranty

## **Product Part Numbers**

|                               | Matte Black    | Ash            |
|-------------------------------|----------------|----------------|
| Model No. A1311:              | 80-H0AB-06-000 | 80-H0AB-07-000 |
| 1-Line Corded TrimStyle,      |                |                |
| (supports Wall or Desk Mount) |                |                |
| 0 Speed Dial Keys             |                |                |
|                               |                |                |

Matte Black

Ash

vtechhotelphones.com