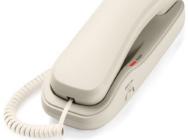

## **Specifications**

Colors: Matte Black, Ash Power Source: Line-powered Humidity:  $65\% \pm 20\%$ Temperature: 25° C ± 10° C

- · Large visual message waiting indicator compatible with all major PBXs
- · Multi-step volume control for ringer and handset
- 5-year limited warranty

## **Product Part Numbers**

|                               | Matte Black    | Ash            |
|-------------------------------|----------------|----------------|
| Model No. A1311:              | 80-H0AB-06-000 | 80-H0AB-07-000 |
| 1-Line Corded TrimStyle,      |                |                |
| (supports Wall or Desk Mount) |                |                |
| 0 Speed Dial Keys             |                |                |
|                               |                |                |

Matte Black

Ash

vtechhotelphones.com