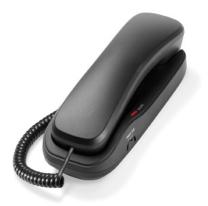

## **Specifications**

Colors: Matte Black, Ash Power Source: Line-powered Humidity:  $65\% \pm 20\%$ Temperature: 25° C ± 10° C

- · Large visual message waiting indicator compatible with all major PBXs
- · Multi-step volume control for ringer and handset
- 5-year limited warranty

## **Product Part Numbers**

|                               | Matte Black    | Ash            |
|-------------------------------|----------------|----------------|
| Model No. A1311:              | 80-H0AB-06-000 | 80-H0AB-07-000 |
| 1-Line Corded TrimStyle,      |                |                |
| (supports Wall or Desk Mount) |                |                |
| 0 Speed Dial Keys             |                |                |
|                               |                |                |

Matte Black

Ash

vtechhotelphones.com