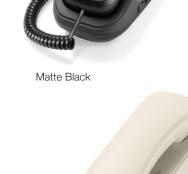

## **Specifications**

Colors: Matte Black, Ash Power Source: Line-powered Humidity:  $65\% \pm 20\%$ Temperature: 25° C ± 10° C

- · Large visual message waiting indicator compatible with all major PBXs
- · Multi-step volume control for ringer and handset
- 5-year limited warranty

## **Product Part Numbers**

|                               | Matte Black    | Ash            |
|-------------------------------|----------------|----------------|
| Model No. A1311:              | 80-H0AB-06-000 | 80-H0AB-07-000 |
| 1-Line Corded TrimStyle,      |                |                |
| (supports Wall or Desk Mount) |                |                |
| 0 Speed Dial Keys             |                |                |
|                               |                |                |

Matte Black

Ash

vtechhotelphones.com