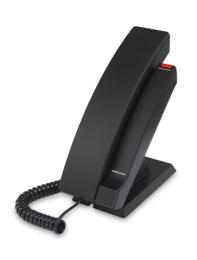

## **vtech**<sup>®</sup> | Hospitality

**Derived** From Recycled

Plastic Bottles

CTM-A2315-PET Matte Black

Elegant styling, small footprint - perfect for today's modern hotel rooms

**SPECIFICATIONS** 

Colour: Matte Black

Power source: Line-powered

Humidity: 65% ± 20%

Temperature: 25° C  $\pm$  10° C

5-year limited warranty