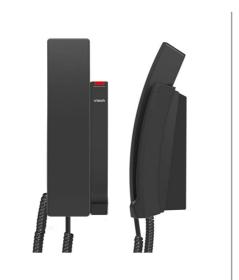

## **vtech**<sup>®</sup> | Hospitality

**Derived** From Recycled

Plastic Bottles

CTM-A2315-PET Matte Black

Elegant styling, small footprint - perfect for today's modern hotel rooms

**SPECIFICATIONS** 

Colour: Matte Black

Power source: Line-powered

Humidity: 65% ± 20%

Temperature: 25° C  $\pm$  10° C

5-year limited warranty