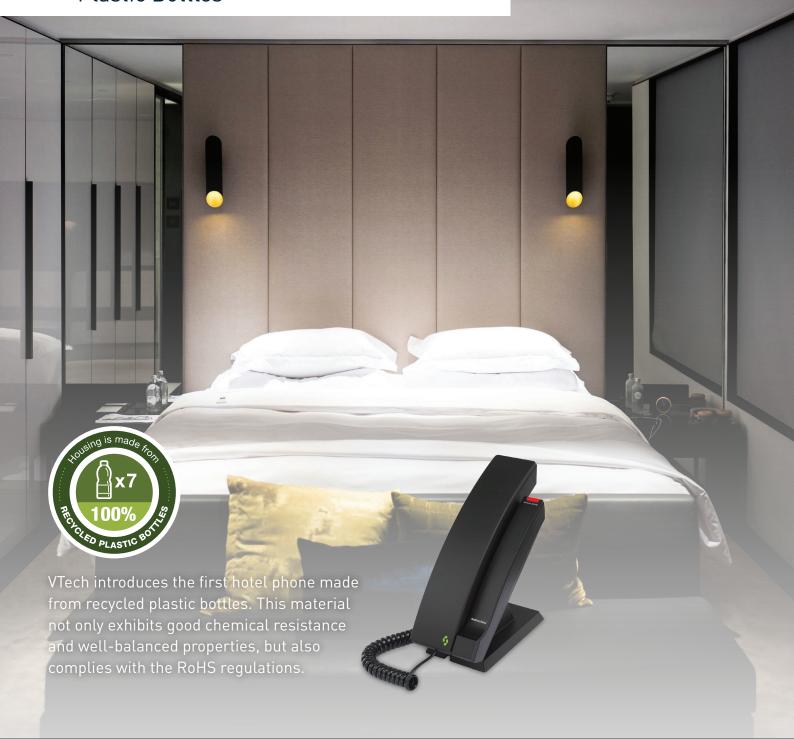

## **vtech**<sup>®</sup> | Hospitality

**Derived** From Recycled

Plastic Bottles

CTM-A2315-PET Matte Black

## **KEY FEATURES**

- · Cabinet made from Re-cycled plastic resin from Polyethylene terephthalate (PET) plastic
- · Antibacterial plastic tested to inhibit 99.9% of bacteria growth
- · Line-powered
- Fully customizable faceplate
- Environmentally friendly ROHS program reduces the use of hazardous substances including lead, mercury and cadmium
- Sturdy, solid construction ensures phone stays in place on the desk or table
- Large visual message waiting indicator compatible with all major PBXs
- Selectable ring tones
- Multi-step volume control for handset
- Total four programmable speed dials/guest service keys (including MESSAGE / EMERGENCY)
- Available in Matte Black