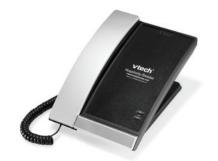

### Classic Styling

Corded Speakerphone A1210-A

Corded Non-Speakerphone CL-A1110

Cordless Speakerphone A1410

TrimStyle
A1311

Lobby-Public Areas A1100

Affordable and reliable, our analog phones
offer straightforward features that will make
your guests feel right at home. Choose from
contemporary styles to complement today's
interiors or classic designs that make a more
traditional impression.