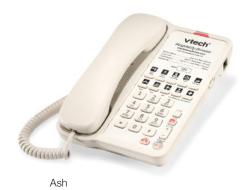

Corded Speakerphone, |                   |                   |
| 10 Speed Dial Keys          |                   |                   |
| • Model No. A1210-A:        | 80-H0CT-00-000-5  | 80-H0CT-01-000-5  |
| 1-Line Corded Speakerphone, |                   |                   |
| 5 Speed Dial Keys           |                   |                   |
| • Model No. A1210-A:        | 80-H0CT-00-000-3  | 80-H0CT-01-000-3  |
| 1-Line Corded Speakerphone, |                   |                   |
| 3 Speed Dial Keys           |                   |                   |
| • Model No. A1210-A:        | 80-H0CT-00-000-CC | 80-H0CT-01-000-CC |
| 1-Line Corded Speakerphone, |                   |                   |
| Custom Speed Dial Keys      |                   |                   |



Matte Black