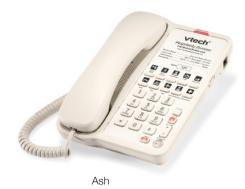

ly friendly ROHS program reduces the use of hazardous substances including lead, mercury and cadmium
- Sturdy, solid construction ensures phone stays in place on the desk or nightstand
- Standard 12-digit keypad
- 0, 3, 5 or 10 customizable speed dials put the hotel's services and amenities at the guest's fingertips
- Large, bright visual message waiting indicator alerts guests of new messages.
  Compatible with all major PBXs
- Ergonomic handset design
- Selectable ring tones
- · Fully customizable faceplate for hotel

brand and dialing instructions

- Desk- or wall-mountable
- Textured finish resists smudges
- Flash, Hold, Mute and Conference\*
- · Base dialpad
- Multi-step volume control for ring tones, speakerphone, and handset
- RJ11 dataport
- 5-year limited warranty



Matte Black













## Classic Analog Corded Phone | 1-Line A1210-A

#### **Specifications**

Colors: Matte Black, Ash Power Source: Line-powered

Message Waiting Signal Type: High voltage,

Low voltage

Flash: Programmable timing (100/300/600ms)

Humidity:  $65\% \pm 20\%$ Temperature:  $250 \text{ C} \pm 100 \text{ C}$ 

#### Certifications:

- HAC

- FCC Part 15 Class B

- FCC Part 68

- IC

- CE - ETL

- RoHS

#### Cords:

- 12-foot standard coiled handset cord
- 20-foot standard telephone cord with RJ11 connectors



Master Carton Measurements: 20.8 in. x 18.3 in. x 10.2 in., 31 lbs, 12 per carton.

Phone Measurements: 8.8 in. x 6 in. x 3.3 in



Matte Black



Ash





# **Contemporary Analog Corded Phone** | 1-Line A1210

#### **Product Part Numbers**

|                             | Matte