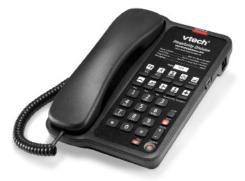

ce\*
- · Base dialpad
- Multi-step volume control for ring tones, speakerphone, and handset
- RJ11 dataport
- 5-year limited warranty



Matte Black













## Classic Analog Corded Phone | 1-Line A1210-A

#### **Specifications**

Colors: Matte Black, Ash Power Source: Line-powered

Message Waiting Signal Type: High voltage,

Low voltage

Flash: Programmable timing (100/300/600ms)

Humidity:  $65\% \pm 20\%$ Temperature:  $250 \text{ C} \pm 100 \text{ C}$ 

#### Certifications:

- HAC

- FCC Part 15 Class B

- FCC Part 68

- IC

- CE - ETL

- RoHS

#### Cords:

- 12-foot standard coiled handset cord
- 20-foot standard telephone cord with RJ11 connectors



Master Carton Measurements: 20.8 in. x 18.3 in. x 10.2 in., 31 lbs, 12 per carton.

Phone Measurements: 8.8 in. x 6 in. x 3.3 in



Matte Black



Ash





# **Contemporary Analog Corded Phone** | 1-Line A1210

#### **Product Part Numbers**

|                             | Matte Black       | Ash               |
|-----------------------------|-------------------|-------------------|
| • Model No. A1210-A:        | 80-H0CT-00-000-10 | 80-H0CT-01-000-10 |
| 1-Line Corded Speakerphone, |                   |                   |
| 10 Speed Dial Keys          |                   |                   |
| • Model No. A1210-A:        | 80-H0CT-00-000-5  | 80-H0CT-01-000-5  |
| 1-Line Corded Speakerphone, |                   |                   |
| 5 Speed Dial Keys           |                   |                   |
| • Model No. A1210-A:        | 80-H0CT-00-000-3  | 80-H0CT-01-000-3  |
| 1-Line Corded Speakerphone, |