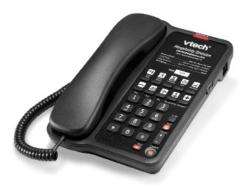

Matte Black

Practical and affordably priced, this corded analog phone features traditional styling. Straightforward functionality and ergonomic comfort meet the needs of busy guests.

## Classic Analog Corded Phone | 1-Line A1210-A