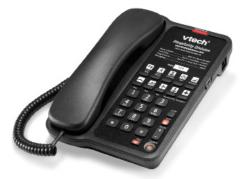

0-10 |
| 1-Line Corded Speakerphone, |                   |                   |
| 10 Speed Dial Keys          |                   |                   |
| • Model No. A1210-A:        | 80-H0CT-00-000-5  | 80-H0CT-01-000-5  |
| 1-Line Corded Speakerphone, |                   |                   |
| 5 Speed Dial Keys           |                   |                   |
| • Model No. A1210-A:        | 80-H0CT-00-000-3  | 80-H0CT-01-000-3  |
| 1-Line Corded Speakerphone, |                   |                   |
| 3 Speed Dial Keys           |                   |                   |
| • Model No. A1210-A:        | 80-H0CT-00-000-CC | 80-H0CT-01-000-CC |
| 1-Line Corded Speakerphone, |                   |                   |
| Custom Speed Dial Keys      |                   |                   |



Matte Black