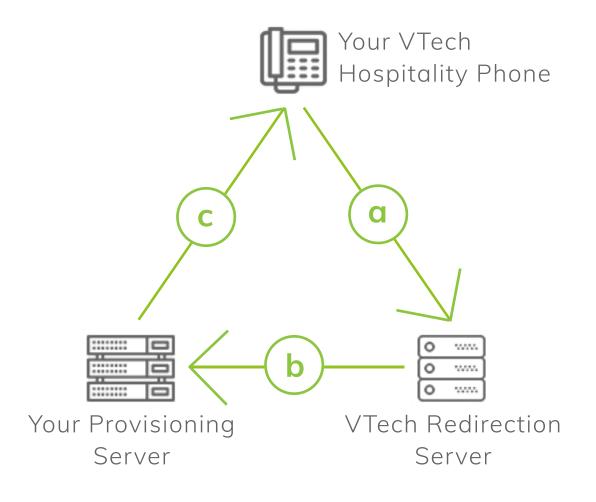

When the phones arrive and are connected, they visit the redirection server (a), then your provisioning server (b), from there they download their configuration (a).