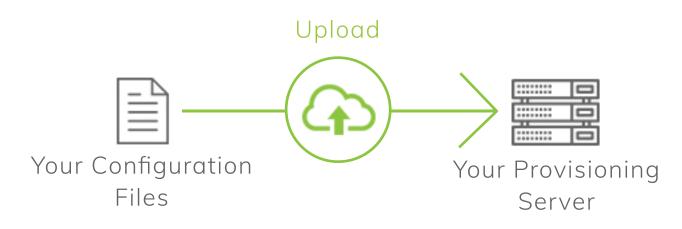

## to configuring your VTech Hospitality Phone

1

When we ship your phones we upload their MAC addresses to VTech's redirection server and email you the list of MAC addresses.

Using these MAC addresses, you create and upload your phone's configuration files to your provisioning server.