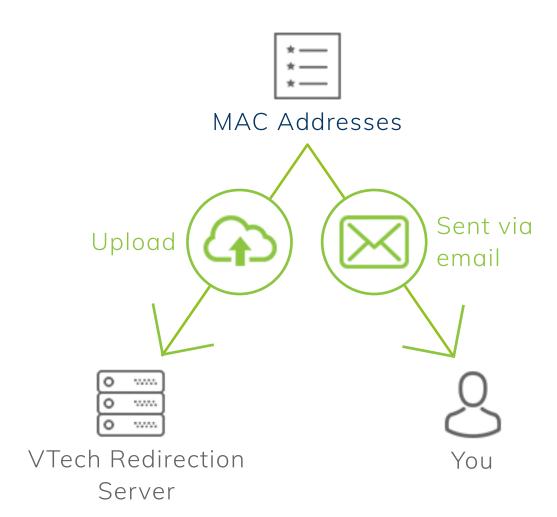

## to configuring your VTech Hospitality Phone

1

When we ship your phones we upload their MAC addresses to VTech's redirection server and email you the list of MAC addresses.

Using these MAC addresses, you create and upload your phone's configuration files to your provisioning server.